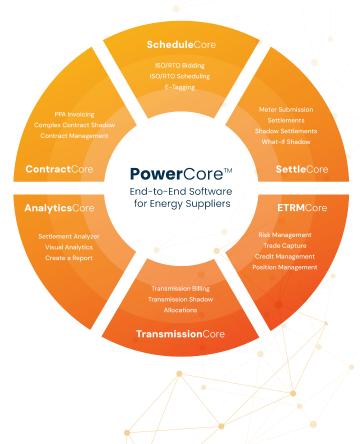

of any bid-to-bill software system.

Developed and supported by Power Settlements (part of Yes Energy), PowerCore is a multi-component, integrated, web-based tool that enhances how energy companies manage their bid-to-bill operations in ISO/RTO-controlled markets. PowerCore delivers a long list of benefits including:



**Rapid deployment** based on today's needs with easy scalability as enterprise requirements grow.



**Business-optimizing impacts** that are seen quickly. Most clients reporting significant bottom-line results in the first year of use.

PowerCore is an indispensable tool for energy suppliers that must navigate extraordinarily complex market terrain incorporating volatile conditions, 24/7 operations, and an ever-changing set of rules, policies, procedures, and workflows.



## ONE PLATFORM FOR ALL FRONT-TO-BACK OPERATIONS



#### **POWERCORE™ USERS**

- · Investor-Owned Utilities
- · Public Power Utilities
- · Cooperative Cooperatives
- · Power Marketing Administrations
- · Community Choice Aggregators
- · Independent Power Producers
- · Renewable Project Developers
- Battery Storage Operators
- · Balancing Authorities

## **What Customers Say**

"Power Settlements' technology is one-of-a-kind. We were at first overwhelmed with the amount of data used in the structured markets to determine and calculate charge codes, but PowerCore™ accelerated our position from novice to intermediate on day one. It delivers a level of trust and expertise that makes it ideal for any level of user right out-of-the box."

**Tara Davis**, Energy Services Administrator Arizona E