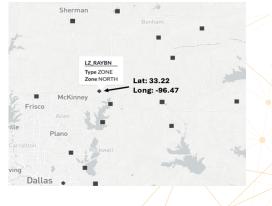

The comprehensive coverage of latitude and longitude data for price nodes, power plants, bus nodes, transmission facilities, transmission stations, and weather stations for all ISOs, empowers you to make informed decisions with confidence. Create data visualizations, site new assets, supplement internal geographic information systems (GIS), and use this as an input for artificial intelligence/machine learning forecasting. The ready-to-use data is backed by a team of experts who are solely dedicated to mapping, monitoring, and keeping this location data current.

## Capabilities

- Build visualizations and examine geographic market risk on a map
- Programmatically find proxy nodes to asset locations under evaluation
- Find the nearest weather station to the price node or spread being traded and understand the exposure to weather volatility and wind-driven congestion
- Use the price node to weather station object relationship to understand the impact of weather on prices