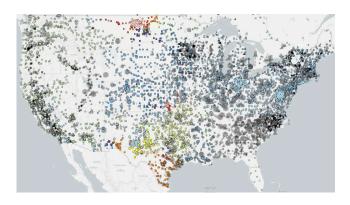

The comprehensive coverage of latitude and longitude data for price nodes, power plants, bus nodes, transmission facilities, transmission stations, and weather stations for all ISOs, empowers you to make informed decisions with confidence. Create data visualizations, site new assets, supplement internal geographic information systems (GIS), and use this as an input for artificial intelligence/machine learning forecasting. The ready-to-use data is backed by a team of experts who are solely dedicated to mapping, monitoring, and keeping this location data current.

## Capabilities

- Build visualizations and examine geographic market risk on a map
- Programmatically find proxy nodes to asset locations under evaluation
- Find the nearest weather station to the price node or spread being traded and understand the exposure to weather volatility and wind-driven congestion
- Use the price node to weather station object relationship to understand the impact of weather on prices