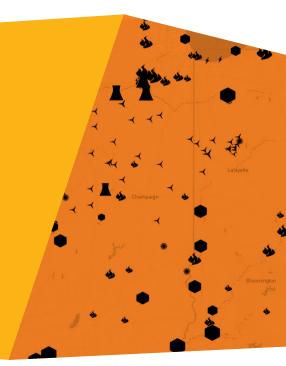

The comprehensive coverage of latitude and longitude data for price nodes, power plants, bus nodes, transmission facilities, transmission stations, and weather stations for all ISOs, empowers you to make informed decisions with confidence. Create data visualizations, site new assets, supplement internal geographic information systems (GIS), and use this as an input for artificial intelligence/machine learning forecasting. The ready-to-use data is backed by a team of experts who are solely dedicated to mapping, monitoring, and keeping this location data current.

## Capabilities

- Build visualizations and examine geographic market risk on a map
- Programmatically find proxy nodes to asset locations under evaluation
- Find the nearest weather station to the price node or spread being traded and understand the exposure to weather volatility and wind-driven congestion
- Use the price node to weather station object relationship to understand the impact of weather on prices