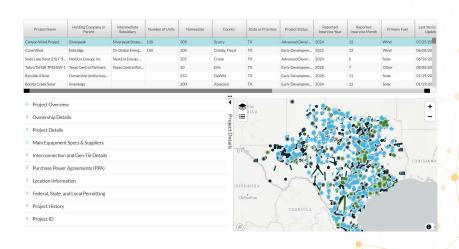

#### **Data Features**

Key data for projects including:

- Location
- Project type
- Ownership information
- Status / Status history
- Plant / Line characteristics & equipment information
- Timeline
- PPA / Offtake information for plants
- Related news

| ubsidiary or Utility                    | Nameplate<br>Capacity<br>(MW) | Charles |
|-----------------------------------------|-------------------------------|---------|
| merly 8minute Solar Energy)             | 150                           |         |
|                                         | 80                            |         |
| Renewable Energy LLC                    | 600                           |         |
| rd Renewable Energy LLC                 | 1,400                         |         |
| rway Energy                             | 700                           |         |
|                                         | 1,500                         |         |
| wantus (formerly 8minute Solar Energy)  | 700                           |         |
| Avantus (formerly 8minute Solar Energy) | 370                           |         |
| EDF Renewables North America            | 200                           |         |
| NextEra Energy Resource 115             |                               |         |