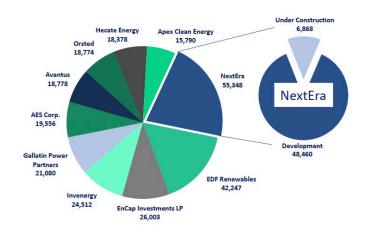

Top 10 Companies Planned Wind, Solar, & BESS MW's September 2023 The C Three Group, Inc. ©2023

EnCap Investments includes Broad Reach Power, SolarPro, and Catalyze