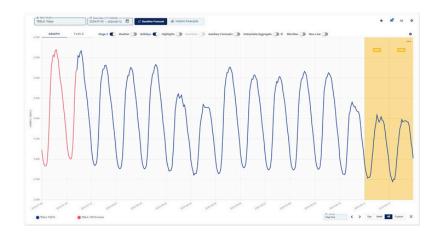

# FORECASTING FOR INFORMED POWER MARKET DECISIONS

Yes Energy Demand Forecasts enable you to make the most informed decisions possible when buying and selling in organized wholesale markets in New Zealand, Australia, Japan, Philippines, North America, Europe, and other regions. Demand forecasts are delivered via our web application or API giving you access to highly accurate and reliable wholesale, grid, and utility level forecasts.

Our state-of-the-art forecasting systems feed comprehensive weather variables and calendar information to proprietary algorithms. The advanced regression model uses detailed demand and weather observations, and incorporates the latest near-term data to respond to changing weather patterns, extreme weather events, and holidays that impact energy demand. This is all supported by an expert team of analysts and engineers who review and maintain every model to ensure the most accurate and reliable forecasts in the industry.

### **Capabilities**

- Short-term demand forecasts for global markets
- Be the first to know when weather events, changing conditions, and holidays will impact energy demand, giving you a competitive edge
- Prepare for everything; know what to expect on typically less predictable days