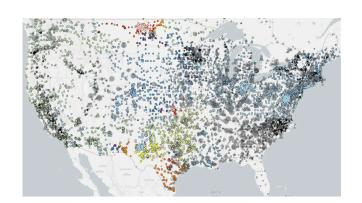

The comprehensive coverage of latitude and longitude data for price nodes, power plants, bus nodes, transmission facilities, transmission stations, and weather stations for all ISOs empowers you to make informed decisions with confidence. Create data visualizations, site new assets, supplement internal geographic information systems (GIS), and use this as an input for artificial intelligence/machine learning forecasting. The ready-to-use data is backed by a team of experts solely dedicated to mapping, monitoring, and keeping this location data current.

### **Capabilities**

- Build visualizations and examine geographic market risk on a map
- Programmatically find proxy nodes to asset locations under evaluation
- Find the nearest weather station to the price node or spread you're trading and understand the exposure to weather volatility and wind-driven congestion
- Use the price node to weather station object relationship to understand the impact of weather on prices