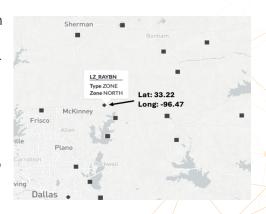

The comprehensive coverage of latitude and longitude data for price nodes, power plants, bus nodes, transmission facilities, transmission stations, and weather stations for all ISOs empowers you to make informed decisions with confidence. Create data visualizations, site new assets, supplement internal geographic information systems (GIS), and use this as an input for artificial intelligence/machine learning forecasting. The ready-to-use data is backed by a team of experts solely dedicated to mapping, monitoring, and keeping this location data current.

### **Capabilities**

- Build visualizations and examine geographic market risk on a map
- Programmatically find proxy nodes to asset locations under evaluation
- Find the nearest weather station to the price node or spread you're trading and understand the exposure to weather volatility and wind-driven congestion
- Use the price node to weather station object relationship to understand the impact of weather on prices