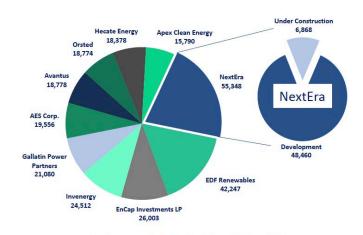

Top 10 Companies Planned Wind, Solar, & BESS MW's September 2023 The C Three Group, Inc. ©2023

EnCap Investments includes Broad Reach Power, SolarPro, and Catalyze