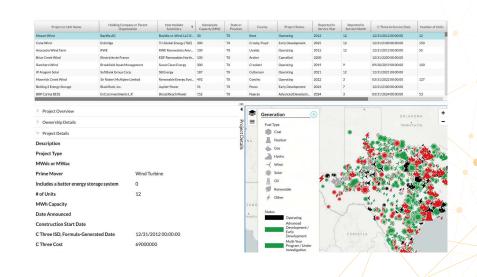

### **Data Coverage**

Comprehensive new project data procured from over 2000 sources including:

- o Over 7,000 generation projects
- o Over 11,000 transmission projects
- Over 1,300 data center and crypto mining projects
- Upcoming retirements across generation and transmission space

#### **Data Features**

Key data for projects including:

- o Location
- o Project type
- o Ownership information
- o Status / Status history
- o Plant / Line characteristics & equipment information
- o Timeline
- o PPA/Offtake information for plants
- Related news

| ubsidiary or Utility                    | Nameplate<br>Capacity<br>(MW) |   |
|-----------------------------------------|-------------------------------|---|
| merly 8minute Solar Energy)             | 150                           | 1 |
|                                         | 80                            | 1 |
| Renewable Energy LLC                    | 600                           | 1 |
| rd Renewable Energy LLC                 | 1,400                         |   |
| rway Energy                             | 700                           | 1 |
|                                         | 1,500                         | 1 |
| evantus (formerly 8minute Solar Energy) | 700                           | 1 |
| Avantus (formerly 8minute Solar Energy) | 370                           | 1 |
| EDF Renewables North America            | 200                           |   |