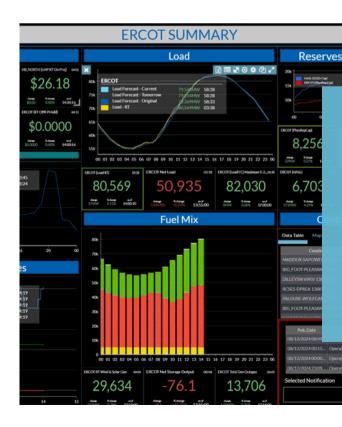

Receive live updates and alerts on ISO market data—including prices, constraints, live load curves, outages, weather, volatility indicators, and time-series graphs.

QuickSignals is integrated with our <u>PowerSignals</u>® solution, making it easy to drill down from a single tick in your QuickSignals dashboard to the robust history and analytics available in PowerSignals.

#### **DATA INSIGHTS THAT POWER YOUR BUSINESS** HUB (TOMORROW DALMP) Any Change PRODUCT BENEFITS ON FALLS (RTLMP) Crosses Above 100 or Crosse New Alert: Single Value V HUB (DA\_LN • Act instantly on critical market events with real-time alerts via ERCOT ×× text, email, and on-screen notifications. Series Make smarter decisions faster with real-time data delivery and customizable dashboards Location tailored to your workflow. HB NORTH HUB(LMP D • Drill down into PowerSignals® to access robust historical data Threshold O Change % Any Change Change Amt and advanced analytics. HUB(LMP D. 50 Default Up Sound Crosses Above · Stay connected on the anywhere Crosses Below Default Down Sound with a mobile-optimized web app that delivers real-time alerts ■ Email SMS