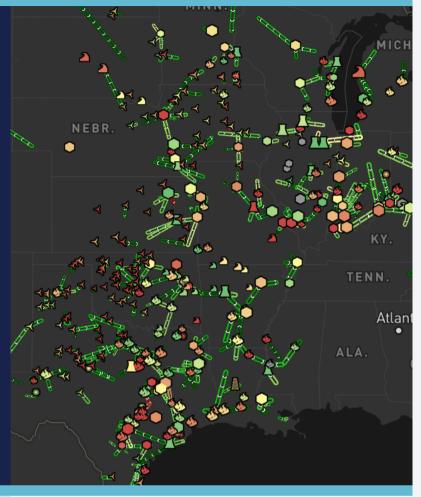

With today's rapidly changing grid, decision makers in the market need instant visibility into what's happening to stay ahead of market moves.

Live Power® delivers fastest-in-industry reporting of generation, transmission, and load data. Real-time data is delivered every 60 seconds and fully integrated within Yes Energy® analytic tools, providing unparalleled visibility into the supply and demand side of the equation.

With superior coverage of the most relevant plant, transmission lines, and load centers, Live Power captures today's most important market dynamics.

### **PRODUCT BENEFITS**

- See online/offline dispatchable capacity and unit-by-unit output to track day-ahead unit commitment and evaluate day-ahead to realtime spreads
- See sudden plant and line outages to explain scarcity pricing
- Capture today's grid flows to calibrate models daily with the latest plant/line data
- Understand flexible load resource behavior, especially curtailment patterns that impact pricing
- See inter-zone transmission flow to spot real-time congestion and see long-term views of transmission flows to forecast future congestion
- See renewable production on the geographic "edges" of the market, an indication of changes in ISO-wide fleet performance