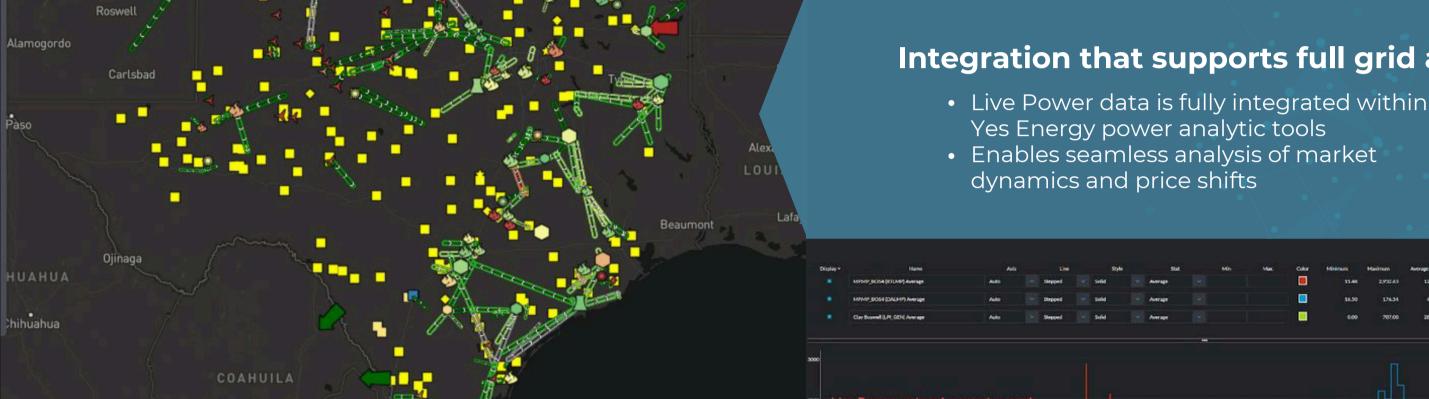

# Real-time generation, transmission, and load data powering advanced decision making



### **60 Second Granularity**

- Fastest-in-industry generation, transmission, and load data
- Stay ahead of market moves with real-time visibility into the rapidly changing grid

### **Coast-to-Coast Coverage**

- MISO, NEISO, NYISO, PJM, SPP



# Live Power® PREMIUM GRID MONITORING DATA

Schedule a consultation or live demo at yesenergy.com

• Coverage includes all 7 US ISOs: CAISO, ERCOT, • Over 500 GW of monitored generation • Growing coverage of LNG, crypto, and data centers

# Want to learn more about Live Power solutions?





## **Understand price movements in real-time with 60** second generation, transmission, and load data



### See sudden plant outages that impact prices

• Live Power showed generation crash at Clay Boswell right before price spikes and then showed generation ramping up 20 hours ahead of full output - allowing traders to anticipate that realtime prices on July 11 and 12 would likely come in below day-ahead prices.





Want to learn more about Live Power solutions? Schedule a consultation or live demo at yesenergy.com

#### Integration that supports full grid analysis