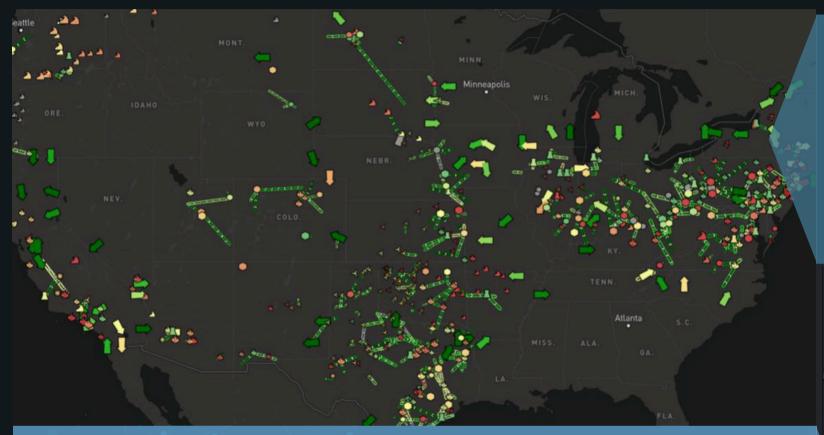

### **60 Second Granularity**

- Fastest-in-industry generation, transmission, and load data
- Stay ahead of market moves with real-time visibility into the rapidly changing grid

### **Coast-to-Coast Coverage**

- MISO, NEISO, NYISO, PJM, SPP

# Live Power® PREMIUM GRID MONITORING DATA

Schedule a consultation or live demo at yesenergy.com

• Coverage includes all 7 US ISOs: CAISO, ERCOT, • Over 500 GW of monitored generation • Growing coverage of LNG, crypto, and data centers