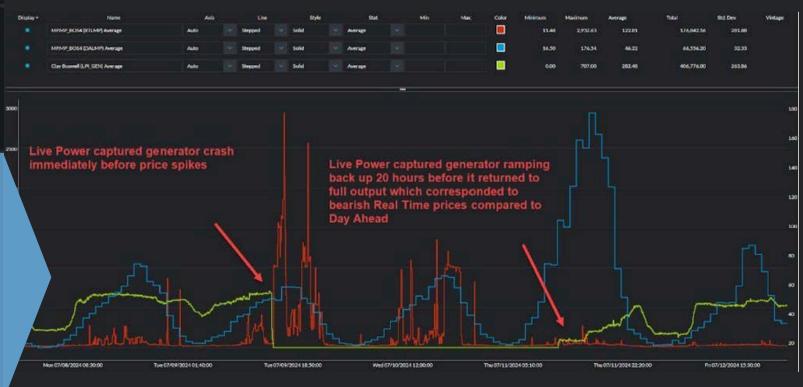

### See sudden plant outages that impact prices

• Live Power showed generation crash at Clay Boswell right before price spikes and then showed generation ramping up 20 hours ahead of full output - allowing traders to anticipate that realtime prices on July 11 and 12 would likely come in below day-ahead prices.