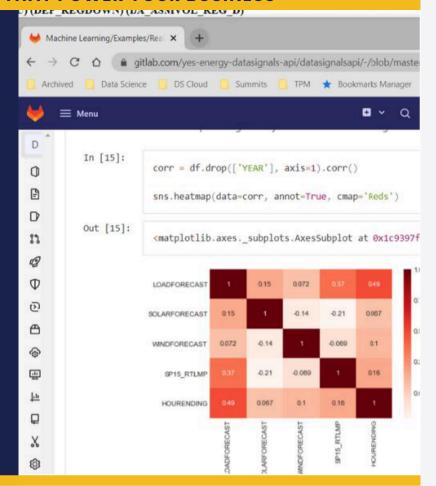

your need for costly and complex data collection processes.

DataSignals® API delivers Yes Energy's enriched, low latency data via an easy to use REST API that is designed for automation, reporting, and system integrations.

DataSignals API is ideal for organizations that need reliable access to data to support automated processes, system integrations, or operational decision-making.

### DATA INSIGHTS THAT POWER YOUR BUSINESS

### **API BENEFITS**

- Seamlessly integrate market data into your systems and workflows
- Make faster, data-driven decisions with near real-time insights
- Accelerate setup and implementation with developer-friendly resources
- Trust in reliable, accurate data for forecasting, monitoring, and operations
- Reduce risk with consistent, quality-checked data delivery



### **ABOUT YES ENERGY®**

Yes Energy is how traders, power companies, and asset managers and developers can finally make sense of the complex, rapidly changing power market.

Supported by best-in-industry customer support, you get up-to-date data, comprehensive tools, and a specialized partner to help you make the right decisions every day.

It's time to Win the Day Ahead™ and only Yes Energy brings you the unique combination of better data, better delivery, and better direction you need to do that.



## Say yes to a free demo!

**Contact Us**