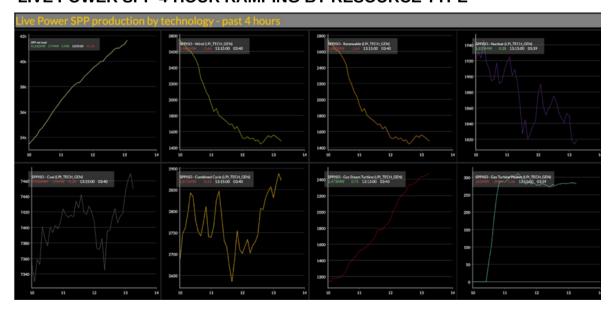

#### LIVE POWER SPP 4-HOUR RAMPING BY RESOURCE TYPE

Yes Energy is the leader in power market data. Founded in Boulder, Colorado, Yes Energy set out on a mission to deliver nodal power traders powerful, insightful, actionable data – it now offers the most robust, high-quality data in the industry. Yes Energy creates innovative data solutions to power the businesses of not only nodal power traders, but also power marketers originators, asset developers, asset operators, and the Middle Office.