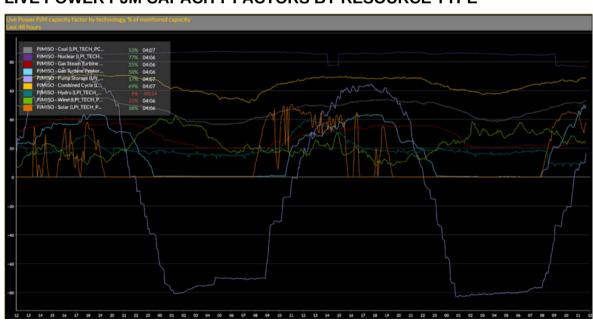

et a leading indication of changes in ISO-wide fleet performance
- See sudden plant and line outages - a driver of unexpected scarcity pricing
- Capture today's grid flows –
  calibrate models daily with latest
  plant/line data







#### **KEY BENEFITS**

- Fast Reporting: Fastest-in-industry reporting supports first-mover advantage
- High Accuracy: Latest generation from patented measurement technology with advanced capabilities
- User-Friendly Data Access: Easily access data in maps, alerts, real-time and historical views, as well as in the DS API, Snowflake and DS Lake to support intensive real-time analytics
- Most Relevant Resources: Plant and transmission flow measurement focused on today's market dynamics and customer input

#### LIVE POWER PJM CAPACITY FACTORS BY RESOURCE TYPE







#### LIVE POWER ERCOT WIND PRODUCTION BY SUB-REGIONS



#### LIVE POWER SPP 4-HOUR RAMPING BY RESOURCE TYPE









Yes Energy is the leader in power market data. Founded in Boulder, Colorado, Yes Energy set out on a mission to deliver nodal power traders powerful, insightful, actionable data – it now offers the most robust, high-quality data in the industry. Yes Energy creates innovative data solutions to power the businesses of not only nodal power traders, but also power marketers originators, asset developers, asset operators, and the Middle Office.

# TO SCHEDULE A CONSULTATION OR LIVE DEMO CONTACT US