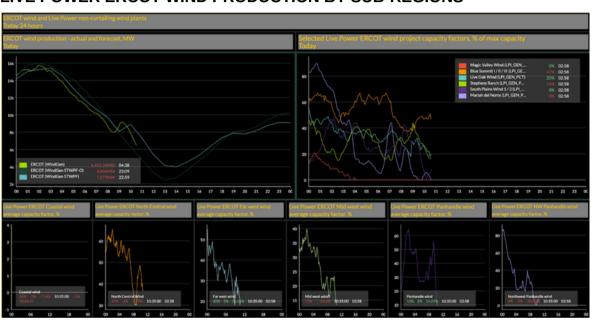

ance
- See sudden plant and line outages - a driver of unexpected scarcity pricing
- Capture today's grid flows –
  calibrate models daily with latest
  plant/line data







#### **KEY BENEFITS**

- Fast Reporting: Fastest-in-industry reporting supports first-mover advantage
- High Accuracy: Latest generation from patented measurement technology with advanced capabilities
- User-Friendly Data Access: Easily access data in maps, alerts, real-time and historical views, as well as in the DS API, Snowflake and DS Lake to support intensive real-time analytics
- Most Relevant Resources: Plant and transmission flow measurement focused on today's market dynamics and customer input

#### LIVE POWER PJM CAPACITY FACTORS BY RESOURCE TYPE







#### LIVE POWER ERCOT WIND PRODUCTION BY SUB-REGIONS



#### LIVE POWER SPP 4-HOUR RAMPING BY RESOURCE TYPE









Yes Energy is the leader in power market data. Founded in Boulder, Colorado, Yes Energy set out on a mission to deliver nodal power traders powerful, insightful, actionable data – it now offers the most robust, high-quality data in the industry. Yes Energy creates innovative data solutions to power the businesses of not only nodal power traders, but also power marketers originators, asset developers, asset operators, and the Middle Office.

# TO SCHEDULE A CONSULTATION OR LIVE DEMO CONTACT US